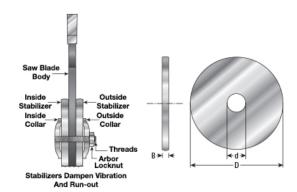

## Item #STF-4, Amana Tool Pair of Blade Stabilizers 4 Inch Diameter x 5/8 Bore \$19.62

Thank you for shopping with us! The purpose of blade stabilizers is to increase the overall stiffness of the saw blade, thus reducing vibration. Reduction in vibration improves cut quality and dampens noise. Stabilizers are particularly beneficial when used with thin-kerf blades. Amana Tool® stabilizers are made from the steel used for our Industrial Series saw blades. The steel is ground (not stamped), and it is extremely flat on both sides to reduce run-out and vibration. Please note that depth of cut will be reduced slightly and interference between the stabilizers and the table insert may occur. You may use one or two stabilizers, depending on the application and arbor length. Each order number consists of one pair.

| SPECIFICATIONS |                                         |
|----------------|-----------------------------------------|
| Manufacturer   | Amana Tool                              |
| Diameter       | 4 in                                    |
| Bore           | 5/8 in                                  |
| Kerf           | .098 (x2)                               |
| Note           | Each order number consists of one pair. |
| Usage/System   | Saw blade diameters 8 to 12 in          |