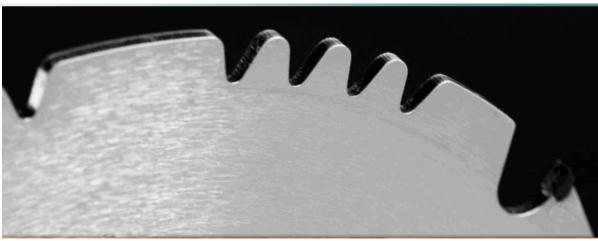

## Edge of Arlington Saw & Tool, Inc.

124 South Collins Arlington, TX 76010

Phone:817-461-7171 • Fax: 817-795-6651

Toll Free: 888-461-7171 Email: <u>info@eoasaw.com</u> Website: www.eoasaw.com

**#ST748K**, **Popular** Tools 7 1/4 in Steel Cutting Saw \$89.78 Thank you for shopping with us! Popular Tools Steel Cutting Saws use micro-grain tips with titanium to provide greater impact strength and durability. They cut through ferrous metal such as angle iron, steel pipe, flat bar, and rebar.

Item

| SPECIFICATIONS |               |
|----------------|---------------|
| Manufacturer   | Popular Tools |
| Diameter       | 7 1/4 in      |
| Bore           | 5/8 in        |
| Hook Angle     | 0/15 deg      |
| Kerf           | .087 in       |
| Plate          | .071 in       |

| SPECIFICATIONS |       |
|----------------|-------|
| RPM            | 3,500 |
| Teeth          | 48T   |