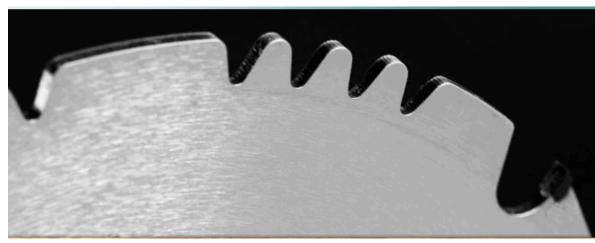

## Edge of Arlington Saw & Tool, Inc.

124 South Collins Arlington, TX 76010

Phone:817-461-7171 • Fax: 817-795-6651

Toll Free: 888-461-7171 Email: <u>info@eoasaw.com</u> Website: www.eoasaw.com

#ST1490K, **Popular** Tools 14 in Steel **Cutting** Saw \$224.10 Thank you for shopping with us! Popular Tools Steel **Cutting Saws** use micrograin tips with titanium to provide greater impact strength and durability. They cut through ferrous metal such as angle iron, steel pipe, flat bar, and rebar.

Item

| SPECIFICATIONS |               |
|----------------|---------------|
| Manufacturer   | Popular Tools |
| Diameter       | 14 in         |
| Bore           | 1 in          |
| Hook Angle     | 0/15 deg      |
| Kerf           | .094 in       |
| Plate          | .071 in       |
| RPM            | 1,700         |
| Teeth          | 90T           |