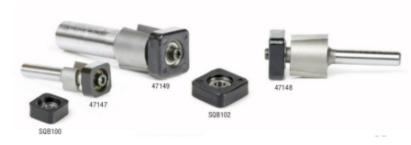

## Item #SQB102, Amana Tool 3/16 x 3/4 x .273 x 3/32 Radius Euro™ Square Bearing \$9.00

Thank you for shopping with us! Manufactured with non-stick Teflon. (Refer to Laminate Trimmers.) Will not scratch or mark laminates with matte or high gloss finish. SQB100 can be mounted to any 1/2" diameter Amana Tool flush trimmer. Note: solvents should not be used to clean ball bearings as this will deteriorate the special grease. 'Frozen' bearings (ones that do not rotate freely) should be replaced immediately.

| SPECIFICATIONS   |                                 |
|------------------|---------------------------------|
| Manufacturer     | Amana Tool                      |
| Inside Diameter  | 3/16 in                         |
| Outside Diameter | 3/4 in                          |
| Radius           | 3/32 in                         |
| Recommended For  | Laminate Trimmer #47148 & 47149 |
| Thickness        | 0.273 in                        |