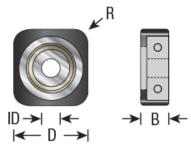

## Item #SQB102, Amana Tool 3/16 x 3/4 x .273 x 3/32 Radius Euro™ Square Bearing \$9.00

Thank you for shopping with us! Manufactured with non-stick Teflon. (Refer to Laminate Trimmers.) Will not scratch or mark laminates with matte or high gloss finish. SQB100 can be mounted to any 1/2" diameter Amana Tool flush trimmer. Note: solvents should not be used to clean ball bearings as this will deteriorate the special grease. 'Frozen' bearings (ones that do not rotate freely) should be replaced immediately.

| SPECIFICATIONS   |                                 |
|------------------|---------------------------------|
| Manufacturer     | Amana Tool                      |
| Inside Diameter  | 3/16 in                         |
| Outside Diameter | 3/4 in                          |
| Radius           | 3/32 in                         |
| Recommended For  | Laminate Trimmer #47148 & 47149 |
| Thickness        | 0.273 in                        |