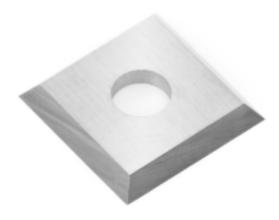

## Item #SMA-12, Amana Tool Straight Solid Carbide Insert Knives: 4 Cutting Edges \$6.83

Thank you for shopping with us!

New grades now available for different material types such as softwood/hardwood, MDF/solid surface, and micro-finish for general purpose.

| SPECIFICATIONS |                    |
|----------------|--------------------|
| Manufacturer   | Amana Tool         |
| Dimensions     | 12 x 12 x 1.5mm    |
| Material       | Softwood, Hardwood |
| Application    | Insert Trim Bits   |
| Bevel          | 35 deg             |
| Note           |                    |