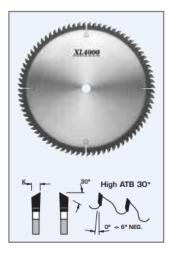

## Item #SM6401, FS Tool XL4000 Extended Life Chip-Free Melamine Trim Blades \$429.04

Thank you for shopping with us!

## **Design:**

- Tooth configuration: High ATB 30 deg
- Cutting Material: TC XL4000
- Expansion slots: Cu Plugged

| SPECIFICATIONS |          |
|----------------|----------|
| Manufacturer   | FS Tool  |
| Diameter       | 16 in    |
| Bore           | 1 in     |
| Kerf           | .157 in  |
| Machine        |          |
| Plate          | 0.118 in |
| Teeth          | 120      |