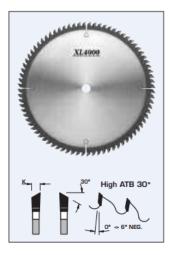

## **Design:**

- Tooth configuration: High ATB 30 deg
- Cutting Material: TC XL4000
- Expansion slots: Cu Plugged

| SPECIFICATIONS |          |
|----------------|----------|
| Manufacturer   | FS Tool  |
| Diameter       | 14 in    |
| Bore           | 1 in     |
| Kerf           | .150 in  |
| Machine        |          |
| Plate          | 0.118 in |
| Teeth          | 100      |