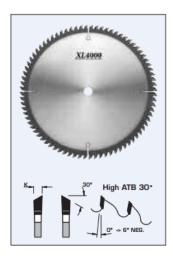

## Design:

• Tooth configuration: High ATB 30 deg

Cutting Material: TC XL4000Expansion slots: Cu Plugged

| SPECIFICATIONS |          |
|----------------|----------|
| Manufacturer   | FS Tool  |
| Diameter       | 12 in    |
| Bore           | 1 in     |
| Kerf           | .126 in  |
| Machine        |          |
| Plate          | 0.095 in |
| Teeth          | 100      |