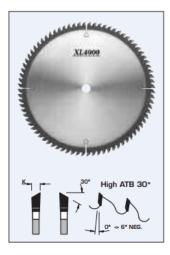

## **Design:**

- Tooth configuration: High ATB 30 deg
- Cutting Material: TC XL4000
- Expansion slots: Cu Plugged