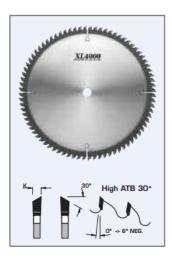

## Design:

• Tooth configuration: High ATB 30 deg

Cutting Material: TC XL4000Expansion slots: Cu Plugged