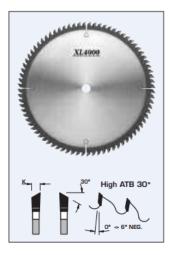

## **Design:**

- Tooth configuration: High ATB 30 deg
- Cutting Material: TC XL4000
- Expansion slots: Cu Plugged

| SPECIFICATIONS |          |
|----------------|----------|
| Manufacturer   | FS Tool  |
| Diameter       | 220 mm   |
| Bore           | 30 mm    |
| Kerf           | 3.2 mm   |
| Machine        | Holz-Her |
| Plate          | 2.4 mm   |
| Teeth          | 64       |