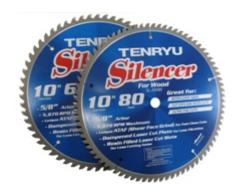

## Item #SL-26072, Tenryu Silencer Series Saw Blades \$99.00

Thank you for shopping with us!

Miter Saws. Circular Saws.

Smoother cuts. Cleaner Edges. Quieter Cutting. Longer Sharp Life.

Unique ATAF shear face grind for fast and long lasting cuts. Dampened laser cut plate for less vibration. Great for sliding compound miter saw.

## Each Blade Features:

- -Vibration dampening system featuring patented Tenryu resin bond-filled laser cut body slots.
- -Meticulous, hand-hammered plate tensioning for a flatter blade and truer cuts.

| SPECIFICATIONS      |                                                          |
|---------------------|----------------------------------------------------------|
| Manufacturer Tenryu |                                                          |
| Application         | Signature Silencer blade for general purpose woodworking |
| Diameter            | 260 mm                                                   |
| Arbor               | 30mm                                                     |
| Grind               | ATAF                                                     |
| Kerf                | 0.11                                                     |
| Rake                | 10                                                       |
| RPM                 |                                                          |
| Teeth               | 72                                                       |