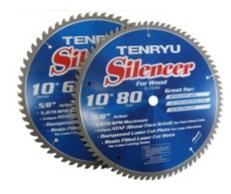

## Item #SL-26072, Tenryu Silencer Series Saw Blades \$99.00

Thank you for shopping with us!

Choose the right blade for your KAPEX®

- •Unique tooth geometries provide optimum cutting results over OEM offerings
- •Resin-filled laser cut slots reduce cutting noise and vibration
- •Diameter and arbor specific for perfect fit

Miter Saws. Circular Saws. Smoother cuts. Cleaner Edges. Quieter Cutting. Longer Sharp Life. Unique ATAF shear face grind for fast and long lasting cuts. Dampened laser cut plate for less vibration. Great for sliding compound miter saw.

- Vibration dampening system featuring patented Tenryu resin bondfilled laser cut body slots
- Meticulous, hand-hammered plate tensioning for a flatter blade and truer cuts

| SPECIFICATIONS |                   |
|----------------|-------------------|
| Grind          | ATAF              |
| Kerf           | 0.11              |
| Manufacturer   | Tenryu            |
| Teeth          | 72                |
| Туре           | Silencer for Wood |