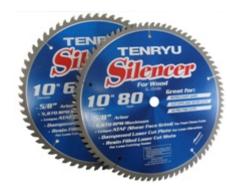

## Item #SL-21660, Tenryu Silencer Series Saw Blades \$52.20

Thank you for shopping with us!

Miter Saws. Circular Saws.

Smoother cuts. Cleaner Edges. Quieter Cutting. Longer Sharp Life.

Unique ATAF shear face grind for fast and long lasting cuts. Dampened laser cut plate for less vibration. Great for sliding compound miter saw.

## Each Blade Features:

- -Vibration dampening system featuring patented Tenryu resin bond-filled laser cut body slots.
- -Meticulous, hand-hammered plate tensioning for a flatter blade and truer cuts.

| SPECIFICATIONS |                                           |
|----------------|-------------------------------------------|
| Manufacturer   | Tenryu                                    |
| Application    | Extra smooth crosscutting with miter saws |
| Diameter       | 8.5 in                                    |
| Arbor          | 5/8 in                                    |
| Grind          | ATAF                                      |
| Kerf           | 0.079                                     |
| Rake           | 5                                         |
| RPM            | 7,000                                     |
| Teeth          | 60                                        |