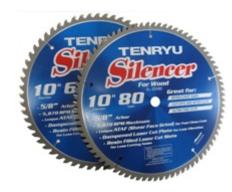

## Item #SL-18552, Tenryu Silencer Series Saw Blades \$33.12

Thank you for shopping with us!

Miter Saws. Circular Saws.

Smoother cuts. Cleaner Edges. Quieter Cutting. Longer Sharp Life.

Unique ATAF shear face grind for fast and long lasting cuts. Dampened laser cut plate for less vibration. Great for sliding compound miter saw.

## Each Blade Features:

- -Vibration dampening system featuring patented Tenryu resin bond-filled laser cut body slots.
- -Meticulous, hand-hammered plate tensioning for a flatter blade and truer cuts.

| SPECIFICATIONS      |                                                        |
|---------------------|--------------------------------------------------------|
| Manufacturer Tenryu |                                                        |
| Application         | Extra smooth crosscutting with corded or cordless saws |
| Diameter            | 7 1/4 in                                               |
| Arbor               | 5/8" KO                                                |
| Grind               | ATAF                                                   |
| Kerf                | 0.063                                                  |
| Rake                | 18                                                     |
| RPM                 | 8300                                                   |
| Teeth               | 52                                                     |