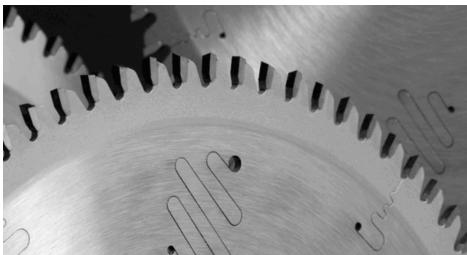

## Item #SF1612, Popular Tools 16 in Solid Surface Saw \$281.25

Thank you for shopping with us! Designed for cutting Corian, Avonite, Fountainhead, Surell, and similar materials. Our special sub-micron carbide will outlast any conventional carbide, delivering a much better cut over a longer life.

| SPECIFICATIONS |               |
|----------------|---------------|
| Manufacturer   | Popular Tools |
| Diameter       | 16 in         |
| Pinholes       |               |
| Bore           | 1 in          |
| Grind          | MTCG          |
| Hook Angle     | 0 deg         |
| Kerf           | .165 in       |
| Plate          | .118 in       |
| Teeth          | 120T          |