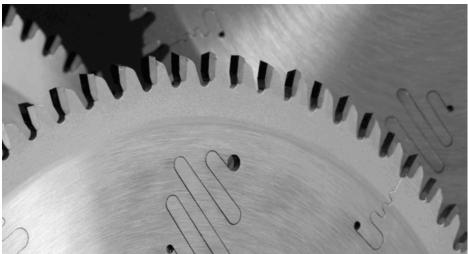

## Item #SF1080, Popular Tools 10 in Solid Surface Saw \$128.70

Thank you for shopping with us! Designed for cutting Corian, Avonite, Fountainhead, Surell, and similar materials. Our special sub-micron carbide will outlast any conventional carbide, delivering a much better cut over a longer life.

| SPECIFICATIONS |               |
|----------------|---------------|
| Manufacturer   | Popular Tools |
| Diameter       | 10 in         |
| Pinholes       |               |
| Bore           | 5/8 in        |
| Grind          | MTCG          |
| Hook Angle     | 10 deg        |
| Kerf           | .126 in       |
| Plate          | .087 in       |
| Teeth          | 80T           |