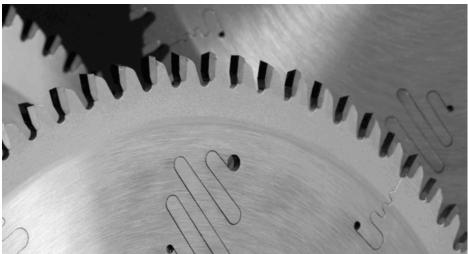

## Item #SF1072, Popular Tools 10 in Solid Surface Saw \$119.25

Thank you for shopping with us! Designed for cutting Corian, Avonite, Fountainhead, Surell, and similar materials. Our special sub-micron carbide will outlast any conventional carbide, delivering a much better cut over a longer life.

| SPECIFICATIONS |               |
|----------------|---------------|
| Manufacturer   | Popular Tools |
| Diameter       | 10 in         |
| Pinholes       |               |
| Bore           | 5/8 in        |
| Grind          | MTCG          |
| Hook Angle     | 0 deg         |
| Kerf           | .126 in       |
| Plate          | .087 in       |
| Teeth          | 72T           |