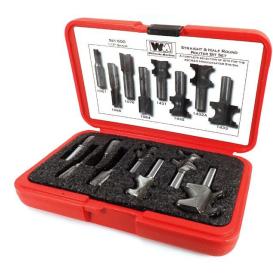

## Item #600, Whiteside Machine Straight & Half Round Combo Router Bit Set \$249.88

Thank you for shopping with us! A nice collection of straight bits and half rounds grouped together in one protective case. Includes

- 3/8 Straight
- 3/8 Half Round
- 1/2 Straight
- 1/2 Half Round
- 5/8 Straight
- 5/8 Half Round
- 3/4 Straight
- 3/4 Half Round

This handy group covers the full assortment of bits needed for the INCRA® Hinge Crafter. Whiteside Industrial Quality.

Contains: 1061, 1066, 1076, 1084, 1431, 1432, 1432A, and 1433

| SPECIFICATIONS |                                                                                                                                                    |
|----------------|----------------------------------------------------------------------------------------------------------------------------------------------------|
| Manufacturer   | Whiteside Machine                                                                                                                                  |
| Shank          | 1/2 in                                                                                                                                             |
| Includes       | 3/8 in Straight, 3/8 in Half Round, 1/2 in Straight, 1/2 in Half Round, 5/8 in Straight, 5/8 in Half Round, 3/4 in Straight, and 3/4 in Half Round |