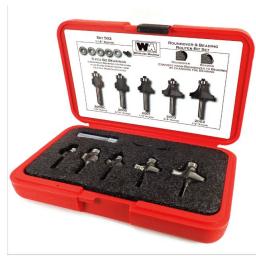

## Item #502, Whiteside Machine Roundover & Beading Router Bit Set \$130.88

Thank you for shopping with us! Easily round off all your square edges with lightweight 1/4" capacity hand routers. Keep the whole range of sizes (R1/8", R3/16", R1/4", R3/8", R1/2") neatly organized and right at your fingertips. As with the 1/2" shank set, this kit comes fully equipped to extend its usage by converting to Beading, i.e., Roundover with a decorative step. Set comes in a durable plastic case to protect and organize your tools. Also sold in a 1/2" shank option. Contains: 2000, 2000C, 2001, 2003, 2004, five B2 bearings, and wrench.

|  | SPECIFICATIONS |                                                                               |
|--|----------------|-------------------------------------------------------------------------------|
|  | Manufacturer   | Whiteside Machine                                                             |
|  | Shank          | 1/4 in                                                                        |
|  | Includes       | Range of sizes - R1/8, R3/16, R1/4, R3/8, R1/2 inches, plus bearings & wrench |