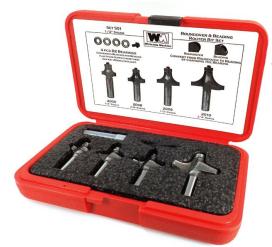

## Item #501, Whiteside Machine Roundover & Beading Router Bit Set \$130.88

Thank you for shopping with us! Roundover bits are by far the most used edge forming bits in woodworking. This set offers the most common radii (R1/4", R3/8", R1/2") in 1/2" shanks, plus a hefty 3/4" radius workhorse. Extra bearings and wrench are included to convert each bit from Rounding over to Beading; i.e., Roundover with a decorative step. Set comes in a durable plastic case to protect and organize your tools. Also available in a 1/4" shank option sold separately. Contains Items: 2006, 2008, 2009, 2010, four B2 bearings, and wrench.

| SPECIFICATIONS |                                                                                                                                          |
|----------------|------------------------------------------------------------------------------------------------------------------------------------------|
| Manufacturer   | Whiteside Machine                                                                                                                        |
| Shank          | 1/2 in                                                                                                                                   |
| Includes       | The most common radii (R1/4, R3/8, R1/2 inches) in 1/2 in shanks, plus a hefty 3/4 in radius workhorse. Extra bearings & wrench included |