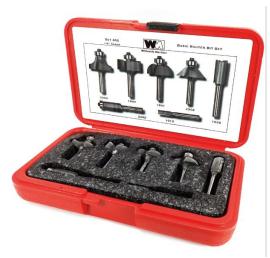

## Item #402, Whiteside Machine 7-Piece Basic Router Bit Set \$130.88

Thank you for shopping with us! The 402 Basic 7-Piece Bit Set is made up of only the most popular woodworking bits in a 1/4" shank. The set is protected in a durable plastic case and contains a 1/4 in Straight, 1/2 in Straight, 3/8 in radius Roundover,  $3/8 \times 1/2$  in Rabbet, 3/8 in radius Cove,  $45^\circ$  Chamfer, 1/2 in Flush Trim. Contains Items: 1013, 1026, 1801, 1900, 2003, 2302, and 2402.

| SPECIFICATIONS |                                                                                                                                                          |
|----------------|----------------------------------------------------------------------------------------------------------------------------------------------------------|
| Manufacturer   | Whiteside Machine                                                                                                                                        |
| Shank          | 1/4 in                                                                                                                                                   |
| Includes       | $1/4$ in Straight, $1/2$ in Straight, $3/8$ in radius Roundover, $3/8 \times 1/2$ in Rabbet, $3/8$ in radius Cove, $45$ deg Chamfer, $1/2$ in Flush Trim |