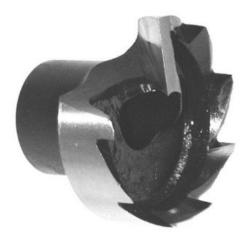

## Item #SE18410, Southeast Tool 2-1/8" Multi-Spur Counterbore \$137.22

Thank you for shopping with us! .

Style No. 184; Carbon Tool Steel

Designed for counterbore flat bottom holes

Center drill is held in place with two opposing set screws

Available with carbide tips, by special order

Please note that center drills are not included in the sale of counterbores

| SPECIFICATIONS   |                |
|------------------|----------------|
| Manufacturer     | Southeast Tool |
| Hole Size        | 1/2 in         |
| Outside Diameter | 2 1/8 in       |
| Overall Length   | 1 3/4 in       |