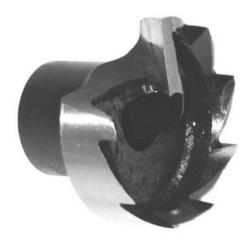

## Item #SE18409, Southeast Tool 2" Multi-Spur Counterbore \$133.38

Thank you for shopping with us! .

Style No. 184; Carbon Tool Steel

Designed for counterbore flat bottom holes

Center drill is held in place with two opposing set screws

Available with carbide tips, by special order

Please note that center drills are not included in the sale of counterbores

| SPECIFICATIONS   |                |
|------------------|----------------|
| Manufacturer     | Southeast Tool |
| Hole Size        | 1/2 in         |
| Outside Diameter | 2 in           |
| Overall Length   | 1 1/2 in       |