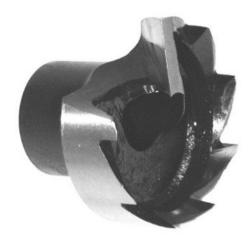

## Item #SE18408, Southeast Tool 1-7/8" Multi-Spur Counterbore \$121.46

Thank you for shopping with us! .

Style No. 184; Carbon Tool Steel

Designed for counterbore flat bottom holes

Center drill is held in place with two opposing set screws

Available with carbide tips, by special order

Please note that center drills are not included in the sale of counterbores

| SPECIFICATIONS   |                |
|------------------|----------------|
| Manufacturer     | Southeast Tool |
| Hole Size        | 1/2 in         |
| Outside Diameter | 1 7/8 in       |
| Overall Length   | 1 1/2 in       |