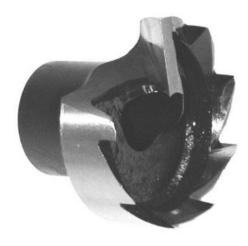

## Item #SE18407, Southeast Tool 1-3/4" Multi-Spur Counterbore \$116.92

Thank you for shopping with us! .

Style No. 184; Carbon Tool Steel

Designed for counterbore flat bottom holes

Center drill is held in place with two opposing set screws

Available with carbide tips, by special order

Please note that center drills are not included in the sale of counterbores

| SPECIFICATIONS   |                |
|------------------|----------------|
| Manufacturer     | Southeast Tool |
| Hole Size        | 1/2 in         |
| Outside Diameter | 1 3/4 in       |
| Overall Length   | 1 3/8 in       |