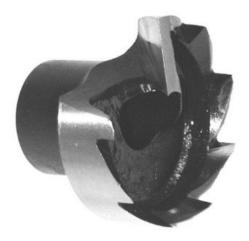

## Item #SE18405, Southeast Tool 1-1/2" Multi-Spur Counterbore \$106.55

Thank you for shopping with us! .

Style No. 184; Carbon Tool Steel

Designed for counterbore flat bottom holes

Center drill is held in place with two opposing set screws

Available with carbide tips, by special order

Please note that center drills are not included in the sale of counterbores

| SPECIFICATIONS   |                |
|------------------|----------------|
| Manufacturer     | Southeast Tool |
| Hole Size        | 1/2 in         |
| Outside Diameter | 1 1/2 in       |
| Overall Length   | 1 3/8 in       |