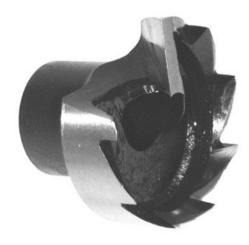

## Item #SE18402, Southeast Tool 1-1/8" Multi-Spur Counterbore \$94.09

Thank you for shopping with us! .

Style No. 184; Carbon Tool Steel

Designed for counterbore flat bottom holes

Center drill is held in place with two opposing set screws

Available with carbide tips, by special order

Please note that center drills are not included in the sale of counterbores

| SPECIFICATIONS   |                |
|------------------|----------------|
| Manufacturer     | Southeast Tool |
| Hole Size        | 1/2 in         |
| Outside Diameter | 1 1/8 in       |
| Overall Length   | 1 3/16 in      |