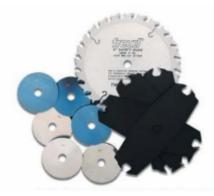

## Item #SDIC1018, Freud Dado Replacement Parts -Chipper \$30.93

Thank you for shopping with us!

Use Dado Set components only with the dado set for which they are designed. Never use chippers without both outside blades. <u>SS100</u> will work with any stacked dado set on table saws or radial arm saws with 5/8" arbor. <u>SS200</u> will work with any stacked dado on table saws or radial arm saws with a 1" arbor.

Freud dado sets are built to last through many years of sharpening and use. However, accidents like dropping a chipper do happen and Freud offers a full range of replacement parts. All outside blades and chippers are made to the same exacting standards of quality as the original set. For wider cuts, Freud's Precision Shim Set and additional chippers are available.

| SPECIFICATIONS |             |
|----------------|-------------|
| Diameter       | 10 in       |
| Arbor          | 1 in        |
| Part Descp.    | Chipper     |
| Teeth          | 2           |
| Thickness      | 1/8 in      |
| Usage/System   | SD310       |
| Manufacturer   | Freud Tools |