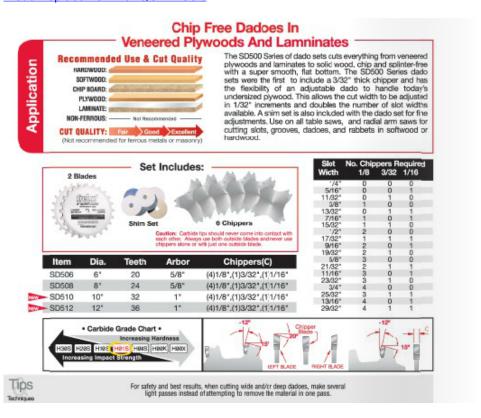

## Application: Chip Free Dadoes in Veneered Plywoods & Laminates

The SD500 Series cuts everything from veneered plywoods and laminates to solid wood. Chip- and splinter-free with a super smooth, flat bottom. The SD500 Series dado sets were the first to include a 3/32" thick chipper and has the flexibility of an adjustable dado to handle today's undersized plywood.

This allows the cut width to be adjusted in 1/32" increments and doubles the number of slot widths available. A shim set is also included with the dado set for fine adjustments. Use on all table saws and radial arm saws for cutting slots, grooves, dadoes, and rabbets in softwood or hardwood.

Set includes 2 blades, shim set, and 6 chippers.

### **SPECIFICATIONS**

| SPECIFICATIONS |                                               |
|----------------|-----------------------------------------------|
| Arbor          | 5/8 in                                        |
| Teeth          | 20                                            |
| Thickness      | (4) 1/8 in, (1) 3/32 in, (1) 1/16 in Chippers |
| Manufacturer   | Freud Tools                                   |