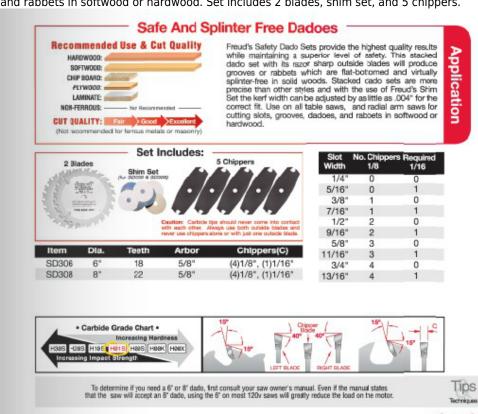

## Item #SD308, Freud SD300 Safety Dado Sets \$192.03

Thank you for shopping with us! Freud's Safety Dado Sets provide the highest quality results while maintaining a superior level of safety. This stacked dado set with its razor sharp outside blades will produce grooves or rabbets that are flat-bottomed and virtually splinter-free in solid woods. Stacked dado sets are more precise that other styles and with the use of Freud's Shim Set, the kerf width can be adjusted by as little as .004" for the correct fit. Use on all table saws and radial arm saws for cutting slots, grooves, dadoes, and rabbets in softwood or hardwood. Set includes 2 blades, shim set, and 5 chippers.

| SPECIFICATIONS |             |
|----------------|-------------|
| Manufacturer   | Freud Tools |
| Diameter       | 8 in        |
| Arbor          | 5/8 in      |
| Teeth          | 22          |
| Thickness      | (4) 1/8     |