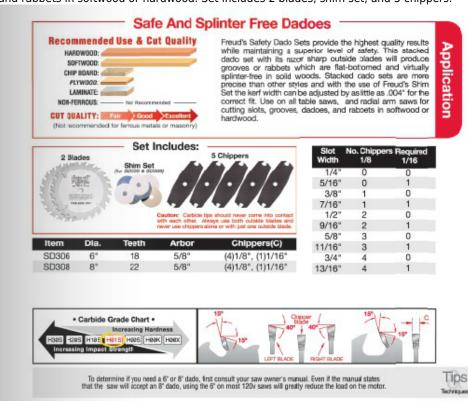

## Item #SD306, Freud SD300 Safety Dado Sets \$179.75

Thank you for shopping with us! Freud's Safety Dado Sets provide the highest quality results while maintaining a superior level of safety. This stacked dado set with its razor sharp outside blades will produce grooves or rabbets that are flat-bottomed and virtually splinter-free in solid woods. Stacked dado sets are more precise that other styles and with the use of Freud's Shim Set, the kerf width can be adjusted by as little as .004" for the correct fit. Use on all table saws and radial arm saws for cutting slots, grooves, dadoes, and rabbets in softwood or hardwood. Set includes 2 blades, shim set, and 5 chippers.

| SPECIFICATIONS |             |
|----------------|-------------|
| Manufacturer   | Freud Tools |
| Diameter       | 6 in        |
| Arbor          | 5/8 in      |
| Teeth          | 18          |
| Thickness      | (4) 1/8     |