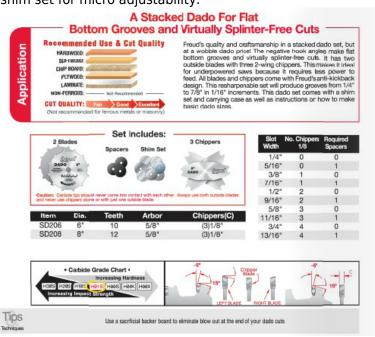

## cuts Item #SD208S, Freud SD200 8" Pro Dado Set \$126.63

Thank you for shopping with us! Application: A Stacked Dado For Flat Bottom Grooves & Virtually Splinter-Free Cuts Ideal for flat bottom grooves ranging in sizes from 1/4" to 7/8" in laminated plywood, melamine, and solid wood. Optimized blade design for premium performance on all safety brake equipped and underpowered saws including Saw Stop, Jet, Dewalt, Bosch, and more. Freud's quality and craftmanship in a stacked dado set, but at a wobble dado price! The negative hook angles make flat bottom grooves and virtually splinterfree cuts. It has two outside blades with three 2-wing chippers. This makes it ideal for underpowered saws because it requires less power to feed. All blades and chippers come with Freud's anti-kickback design. This resharpenable set will produce grooves from 1/4" to 7/8" in 1/16" increments. This dado set comes with a shim set and carrying case as well as instructions on how to make basic dado sizes. Item #SD208S FREUD 8" Pro Dado Set includes 2 blades, 3 chippers, spacers, and a shim set for micro adjustability.