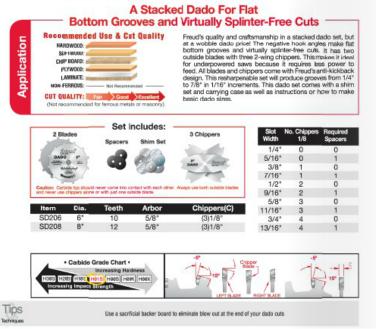

## <sup>cuts</sup> Item #SD206, Freud SD200 Pro Dado Set \$110.76

Thank you for shopping with us! **Application: A Stacked Dado For Flat Bottom Grooves & Virtually Splinter-Free Cuts** Freud's quality and craftmanship in a stacked dado set, but at a wobble dado price! The negative hook angles make flat bottom grooves and virtually splinter-free cuts. It has two outside blades with three 2-wing chippers. This makes it ideal for underpowered saws because it requires less power to feed. All blades and chippers come with Freud's anti-kickback design. This resharpenable set will produce grooves from 1/4" to 7/8" in 1/16" increments. This dado set comes with a shim set and carrying case as well as instructions on how to make basic dado sizes. Set includes: 2 blades, spacers, shim set, and 3 chippers.