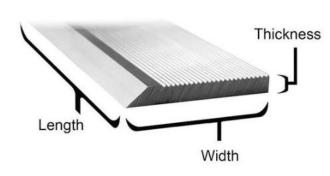

| SPECIFICATIONS |                |
|----------------|----------------|
| Length         | 25 in          |
| Thickness      | 5/16 in        |
| Width          | 3 in           |
| Manufacturer   | Global Tooling |