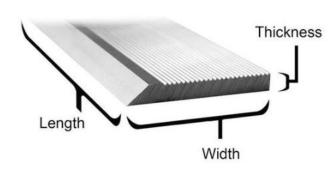

| SPECIFICATIONS |                |
|----------------|----------------|
| Length         | 25 in          |
| Thickness      | 5/16 in        |
| Width          | 2 3/4 in       |
| Manufacturer   | Global Tooling |