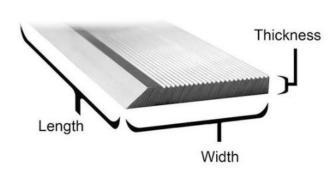

| SPECIFICATIONS |                |
|----------------|----------------|
| Length         | 25 in          |
| Thickness      | 5/16 in        |
| Width          | 2 1/2 in       |
| Manufacturer   | Global Tooling |