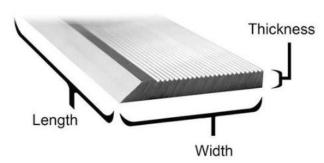

| SPECIFICATIONS |                |
|----------------|----------------|
| Length         | 25 in          |
| Thickness      | 5/16 in        |
| Width          | 2 1/4 in       |
| Manufacturer   | Global Tooling |