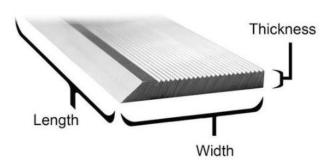

| SPECIFICATIONS |                |
|----------------|----------------|
| Length         | 25 in          |
| Thickness      | 5/16 in        |
| Width          | 2 in           |
| Manufacturer   | Global Tooling |