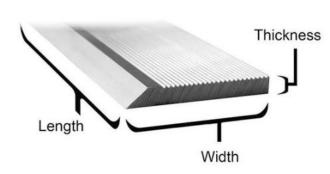

| SPECIFICATIONS |                |
|----------------|----------------|
| Length         | 25 in          |
| Thickness      | 5/16 in        |
| Width          | 1 3/4 in       |
| Manufacturer   | Global Tooling |