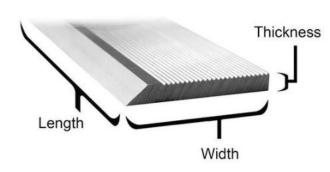

| SPECIFICATIONS |                |
|----------------|----------------|
| Length         | 25 in          |
| Thickness      | 1/4 in         |
| Width          | 2 1/2 in       |
| Manufacturer   | Global Tooling |