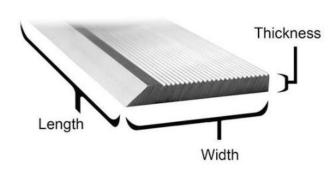

| SPECIFICATIONS |                |
|----------------|----------------|
| Length         | 25 in          |
| Thickness      | 1/4 in         |
| Width          | 2 1/4 in       |
| Manufacturer   | Global Tooling |