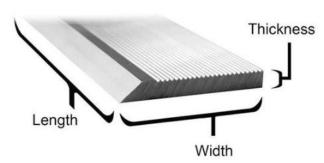

| SPECIFICATIONS |                |
|----------------|----------------|
| Length         | 25 in          |
| Thickness      | 1/4 in         |
| Width          | 2 in           |
| Manufacturer   | Global Tooling |