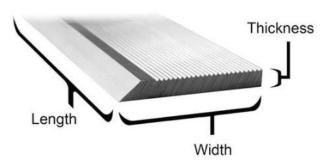

| SPECIFICATIONS |                |
|----------------|----------------|
| Length         | 25 in          |
| Thickness      | 1/4 in         |
| Width          | 1 3/4 in       |
| Manufacturer   | Global Tooling |