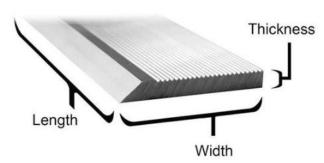

| SPECIFICATIONS |                |
|----------------|----------------|
| Length         | 25 in          |
| Thickness      | 1/4 in         |
| Width          | 1 1/2 in       |
| Manufacturer   | Global Tooling |