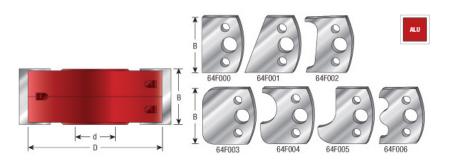

## Item #SCS-1108, Amana Tool Aluminum Profile Pro™ Multi-Piece 68mm (2-11/16) Dia x 40mm (1-1/2) x 3/4 to 1/2 Bore Starter Set \$251.20

Thank you for shopping with us!

All sets include the basic 68mm or 88mm diameter aluminum alloy cutterhead and seven pairs of interchangeable profile knives (refer to images). Also included is a custom hardwood storage box, hex key, and color poster that shows many of the different available knife profiles. See our full line of aluminum and steel cutterheads in 3/4", 1", 1-1/4", and 30mm bores, a wide array of additional knives, and T-bushings for 1/2" and 3/4" diameter arbors.

See below for replacement parts.

| SPECIFICATIONS               |                                                 |
|------------------------------|-------------------------------------------------|
| Diameter                     | 68 mm (2 11/16 in)                              |
| Bore                         | 3/4-1/2 in                                      |
| Cut Height, Length, or Width | 40 mm                                           |
| Overall Length               | 68 mm (2 11/16 in)                              |
| RPM                          | ldeal: 7,000/ Max: 9,000                        |
| Note                         | Includes 2 bushings (#BU-561) 3/4 in to 1/2 in. |
| Manufacturer                 | Amana Tool                                      |