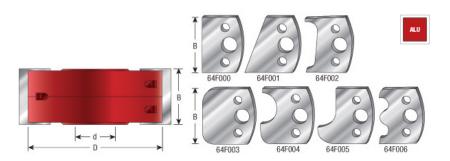

## Item #SCS-1106, Amana Tool Aluminum Profile Pro™ Multi-Piece 68mm (2-11/16) Dia x 40mm (1-1/2) x 3/4 to 1/2 Bore Starter Set \$239.47

Thank you for shopping with us!

All sets include the basic 68mm or 88mm diameter aluminum alloy cutterhead and seven pairs of interchangeable profile knives (refer to images). Also included is a custom hardwood storage box, hex key, and color poster that shows many of the different available knife profiles. See our full line of aluminum and steel cutterheads in 3/4", 1", 1-1/4", and 30mm bores, a wide array of additional knives, and T-bushings for 1/2" and 3/4" diameter arbors.

See below for replacement parts.

| SPECIFICATIONS               |                                                 |
|------------------------------|-------------------------------------------------|
| Diameter                     | 68 mm (2 11/16 in)                              |
| Bore                         | 3/4-1/2 in                                      |
| Cut Height, Length, or Width | 40 mm                                           |
| Overall Length               | 68 mm (2 11/16 in)                              |
| RPM                          | ldeal: 7,000/ Max: 9,000                        |
| Note                         | Includes 2 bushings (#BU-561) 3/4 in to 1/2 in. |
| Manufacturer                 | Amana Tool                                      |