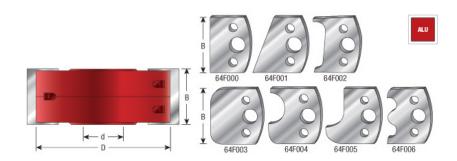

## Item #SCS-1104, Amana Tool Aluminum Profile Pro™ Multi-Piece 88mm (3-1/2) Dia x 40mm x 1-1/4 in Bore Starter Set \$251.20

Thank you for shopping with us!

All sets include the basic 68mm or 88mm diameter aluminum alloy cutterhead and seven pairs of interchangeable profile knives (refer to images). Also included is a custom hardwood storage box, hex key, and color poster that shows many of the different available knife profiles. See our full line of aluminum and steel cutterheads in 3/4", 1", 1-1/4", and 30mm bores, a wide array of additional knives, and T-bushings for 1/2" and 3/4" diameter arbors.

See below for replacement parts.

| SPECIFICATIONS               |                          |
|------------------------------|--------------------------|
| Diameter                     | 88 mm (3 1/2 in)         |
| Bore                         | 1 1/4 in                 |
| Cut Height, Length, or Width | 40 mm                    |
| Overall Length               | 88 mm (3 1/2 in)         |
| RPM                          | Ideal: 7,000/ Max: 9,000 |
| Note                         |                          |
| Manufacturer                 | Amana Tool               |