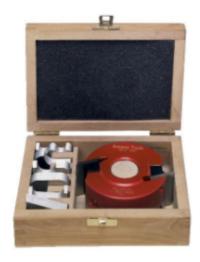

## Item #SCS-1104, Amana Tool Aluminum Profile Pro™ Multi-Piece 88mm (3-1/2) Dia x 40mm x 1-1/4 in Bore Starter Set \$251.20

Thank you for shopping with us!

All sets include the basic 68mm or 88mm diameter aluminum alloy cutterhead and seven pairs of interchangeable profile knives (refer to images). Also included is a custom hardwood storage box, hex key, and color poster that shows many of the different available knife profiles. See our full line of aluminum and steel cutterheads in 3/4", 1", 1-1/4", and 30mm bores, a wide array of additional knives, and T-bushings for 1/2" and 3/4" diameter arbors.