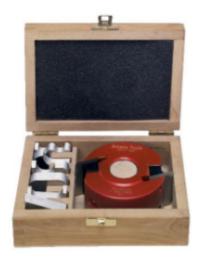

## Item #SCS-1004, Amana Tool Aluminum Profile Pro™ Multi-Piece 8mm (3-1/2" ) Dia x 40mm x 1-1/4" Bore Starter Set \$251.20

Thank you for shopping with us!

All sets include the basic 68mm or 88mm diameter aluminum alloy cutterhead and seven pairs of interchangeable profile knives (refer to images). Also included is a custom hardwood storage box, hex key, and color poster that shows many of the different available knife profiles. See our full line of aluminum and steel cutterheads in 3/4", 1", 1-1/4", and 30mm bores, a wide array of additional knives, and T-bushings for 1/2" and 3/4" diameter arbors.