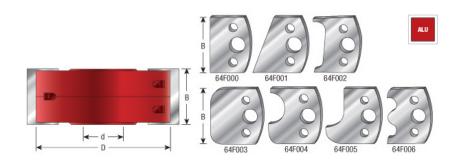

## Item #SCS-1004, Amana Tool Aluminum Profile Pro™ Multi-Piece 8mm (3-1/2" ) Dia x 40mm x 1-1/4" Bore Starter Set \$251.20

Thank you for shopping with us!

All sets include the basic 68mm or 88mm diameter aluminum alloy cutterhead and seven pairs of interchangeable profile knives (refer to images). Also included is a custom hardwood storage box, hex key, and color poster that shows many of the different available knife profiles. See our full line of aluminum and steel cutterheads in 3/4", 1", 1-1/4", and 30mm bores, a wide array of additional knives, and T-bushings for 1/2" and 3/4" diameter arbors.

See below for replacement parts.

| SPECIFICATIONS               |                          |
|------------------------------|--------------------------|
| Diameter                     | 88 mm (3 1/2 in)         |
| Bore                         | 1 1/4 in                 |
| Cut Height, Length, or Width | 40 mm                    |
| Overall Length               | 88 mm (3 1/2 in)         |
| RPM                          | Ideal: 7,000/ Max: 9,000 |
| Note                         |                          |
| Manufacturer                 | Amana Tool               |