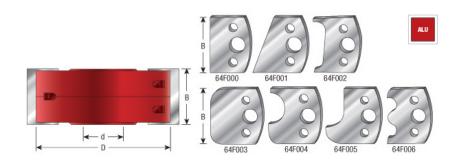

## \$251.20

Thank you for shopping with us!

All sets include the basic 68mm or 88mm diameter aluminum alloy cutterhead and seven pairs of interchangeable profile knives (refer to images). Also included is a custom hardwood storage box, hex key, and color poster that shows many of the different available knife profiles. See our full line of aluminum and steel cutterheads in 3/4", 1", 1-1/4", and 30mm bores, a wide array of additional knives, and T-bushings for 1/2" and 3/4" diameter arbors.

See below for replacement parts.

| SPECIFICATIONS               |                          |
|------------------------------|--------------------------|
| Diameter                     | 88 mm (3 1/2 in)         |
| Bore                         | 30 mm                    |
| Cut Height, Length, or Width | 40 mm                    |
| Overall Length               | 88 mm (3 1/2 in)         |
| RPM                          | Ideal: 7,000/ Max: 9,000 |
| Note                         |                          |
| Manufacturer                 | Amana Tool               |